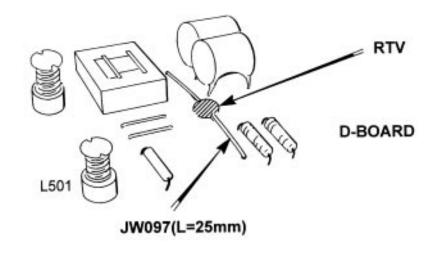

Symptom:

(154) A high frequency squeal is audible when using the MAC 16" Mode

**Solution:** The noise comes from JW097 (jumper wire). JW097 vibrates due to L501 (Horizontal

Linearity Coil ). To confirm the noise source, touch the center of JW097 using a

plastic adjustment tool.

If the Noise is confirmed, apply RTV in the middle of the jumper wire as illustrated

below:

JW097 is located in the middle of the D-Board near L501 and T502.

Audio Products Service Bulletin No. xxx